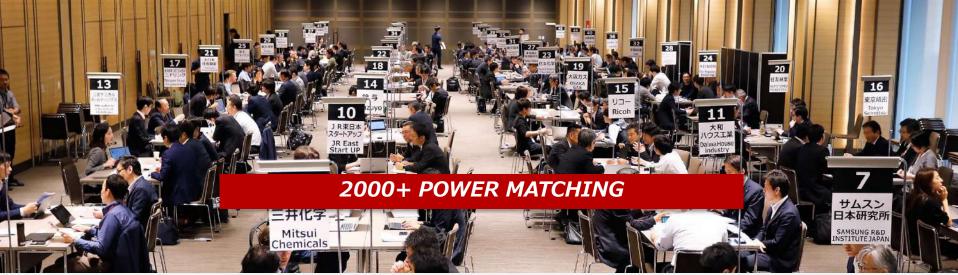

### Asia's Largest Open Innovation Conference with a total of 16,982 participants and 2,890 business meetings held

The 10th ILS was held as a hybrid of events this year (face-to-face and online). More than 600 startups and 100 major corporations participated in POWER MATCHING, the main matching program for creating innovation, which was also held separately both face-to-face and online. It achieved 2,890 business meetings. In addition, 182 overseas startups from 27 countries participated in the event.

### What is the ILS POWER MATCHING?

POWER MATCHING is a program on the cutting-edge of open innovation where more than 100 major corporations and over 600 startups hold nearly 3,000 one-on-one business meetings in search of opportunities to collaborate.
 The previous POWER MATCHING created 969 new innovation deals.

### About 2,000 Key people from 400 departments of 105 major companies participated