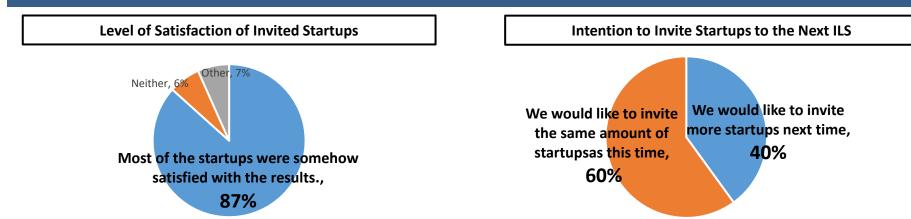

Exhibition Booth & Startup Pitch [Feedback from Overseas Startups & Organizations]

- Companies that had booths and made pitches obtained more than 7 times the number of contacts compared to those that participated in POWER MATCHING.
- Almost 90% of the invited startups were satisfied with the results they obtained.