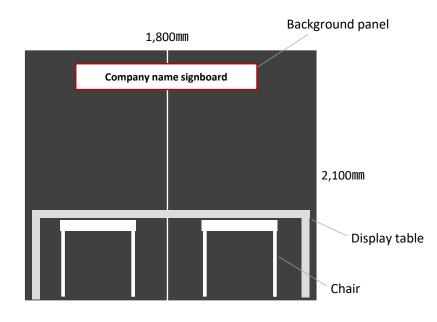

| Venue              | Booth<br>area | Expected no. of visitors                 | Dates                                                                          | Included equipment                                                                                                                                                                               |
|--------------------|---------------|------------------------------------------|--------------------------------------------------------------------------------|--------------------------------------------------------------------------------------------------------------------------------------------------------------------------------------------------|
| Toranomon Hills 5F | 2 m²          | <b>500</b><br>(Major corporations & VCs) | <b>2 days</b><br>Exhibit during either of the below<br>①Dec. 4 - 5 ②Dec. 6 - 7 | <ul> <li>Background panel (W 1,800 mm × H 2,100 mm)</li> <li>Display table (W1,800mm×D600 mm)</li> <li>Chair × 2</li> <li>100V/300W electrical outlet</li> <li>Company name signboard</li> </ul> |

### Image of Booth Layout

**Networking Sessions** 