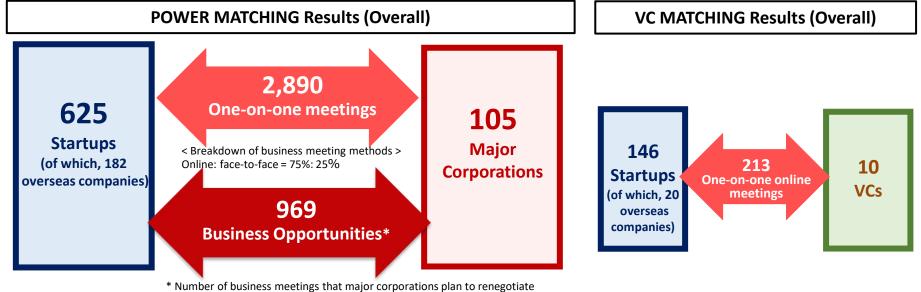

### Asia's Largest Open Innovation Conference with a total of 16,982 participants and 2,890 business meetings held

The 10th ILS was held as a hybrid of events this year (face-to-face and online). More than 600 startups and 100 major corporations participated in POWER MATCHING, the main matching program for creating innovation, which was also held separately both face-to-face and online. It achieved 2,890 business meetings. In addition, 182 overseas startups from 27 countries participated in the event.

### What is the ILS POWER MATCHING?

POWER MATCHING is a program on the cutting-edge of open innovation where more than 100 major corporations and over 600 startups hold nearly 3,000 one-on-one business meetings in search of opportunities to collaborate.
 The previous POWER MATCHING created 969 new innovation deals.

### **POWER MATCHING [Matchmaking Results]**

- On average, one business opportunity was created for every three business meetings, making this a highly accurate matching program.
- In terms of overseas companies, 182 promising startups from 27 countries participated.