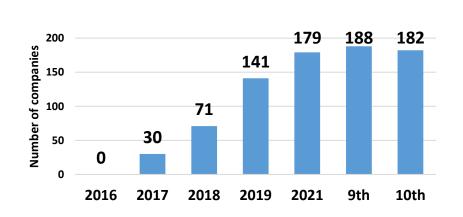

### Previous (10th) ILS Achievements

### Asia's Largest Open Innovation Conference with a total of 16,982 participants and 2,890 business meetings held

The 10th ILS was held as a hybrid of events this year (face-to-face and online). More than 600 startups and 100 major corporations participated in POWER MATCHING, the main matching program for creating innovation, which was also held separately both face-to-face and online. It achieved 2,890 business meetings. In addition, 182 overseas startups from 27 countries participated in the event.

### **POWER MATCHING [Matchmaking Results]**

- On average, one business opportunity was created for every three business meetings, making this a highly accurate matching program.
- In terms of overseas companies, 182 promising startups from 27 countries participated.

### Number of Overseas Startups Participating by Country

United States of America (29), Australia (23), South Korea (21), India (17), Canada (14), Ireland (11), China (8), Taiwan (8), Austria (8), France (7), Brazil (7), Finland (6), Spain (6), Great Britain (5), Israel (5), Belgium (4), Netherlands (Holland) (3), Italy (3), Singapore (3), Germany (2), Luxembourg (2), Portugal (2), Indonesia (2), Thailand (2), Hong Kong (1), Lithuania (1), Czech Republic (1), Switzerland (1),