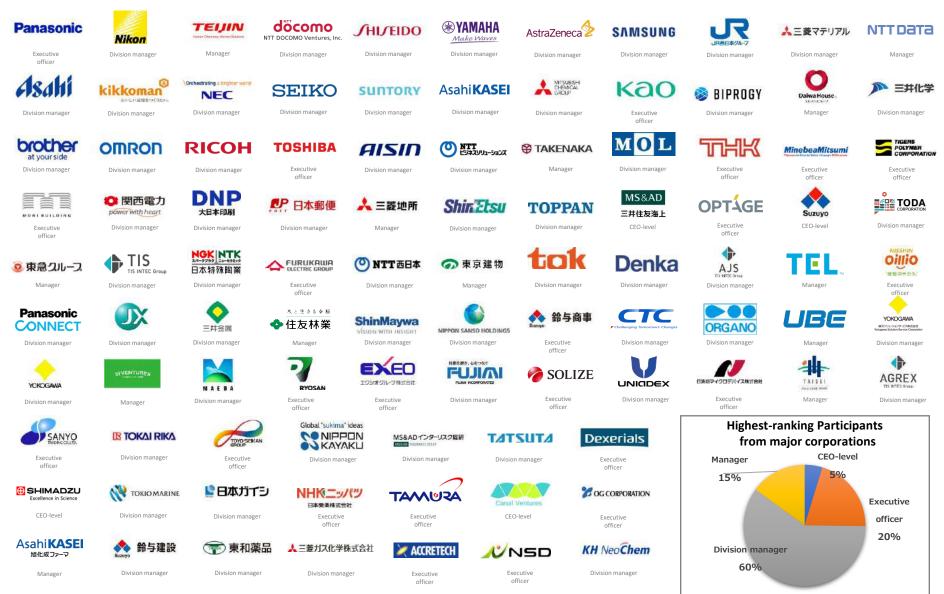

### **POWER MATCHING [Major Corporation Participants]**

(Adapted from ILS Matching Dedicated Site)

### About 2,000 Key people from 400 departments of 105 major companies participated