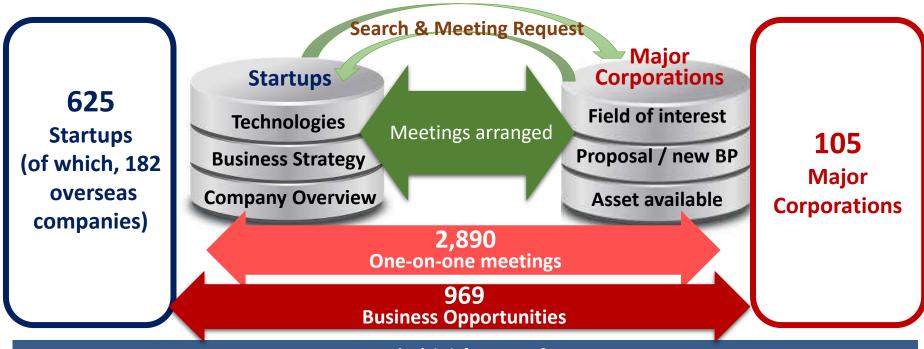

### Asia's Largest Open Innovation Conference with a total of 16,982 participants and 2,890 business meetings held

The 10th ILS was held as a hybrid of events this year (face-to-face and online). More than 600 startups and 100 major corporations participated in POWER MATCHING, the main matching program for creating innovation, which was also held separately both face-to-face and online. It achieved 2,890 business meetings. In addition, 182 overseas startups from 27 countries participated in the event.

### What is the ILS POWER MATCHING?

POWER MATCHING is a program on the cutting-edge of open innovation where more than 100 major corporations and over 600 startups hold nearly 3,000 one-on-one business meetings in search of opportunities to collaborate.
 The previous POWER MATCHING created 969 new innovation deals.

### **POWER MATCHING [Matchmaking Results]**

- On average, one business opportunity was created for every three business meetings, making this a highly accurate matching program.
- In terms of overseas companies, 182 promising startups from 27 countries participated.