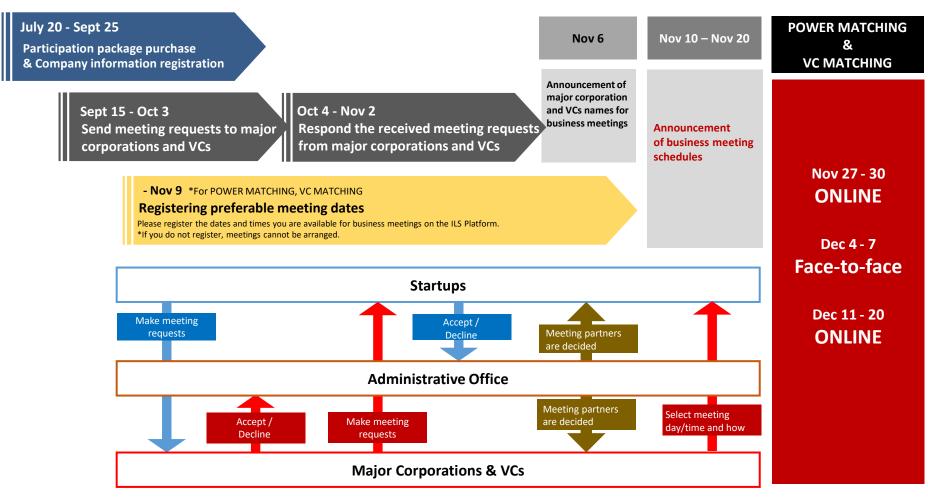

### Schedules for the POWER MATCHING & VC MATCHING

Major corporations and startups request business meetings through the ILS Platform, which sets up meetings when requests are accepted.