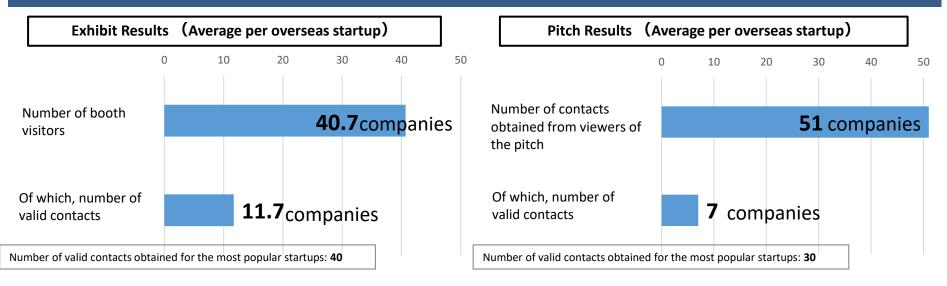

Exhibition Booth & Startup Pitch [Feedback from Overseas Startups & Organizations]

- Companies that had booths and made pitches obtained more than 7 times the number of contacts compared to those that participated in POWER MATCHING.
- Almost 90% of the invited startups were satisfied with the results they obtained.

<sup>\*1</sup> The maximum number of business meeting requests for POWER MATCHING is 20 companies

Number of valid contacts: 7

### A special opportunity to make your pitch at the ILS event, attended by over 8,000 key people from major corporations and VCs

- Startups that made pitches at the last ILS received contact lists with an average of 50 companies and secured a collaboration candidates list with 7 of those companies.
- You can present your pitch on-site or online. If you choose online, we will prerecord it.