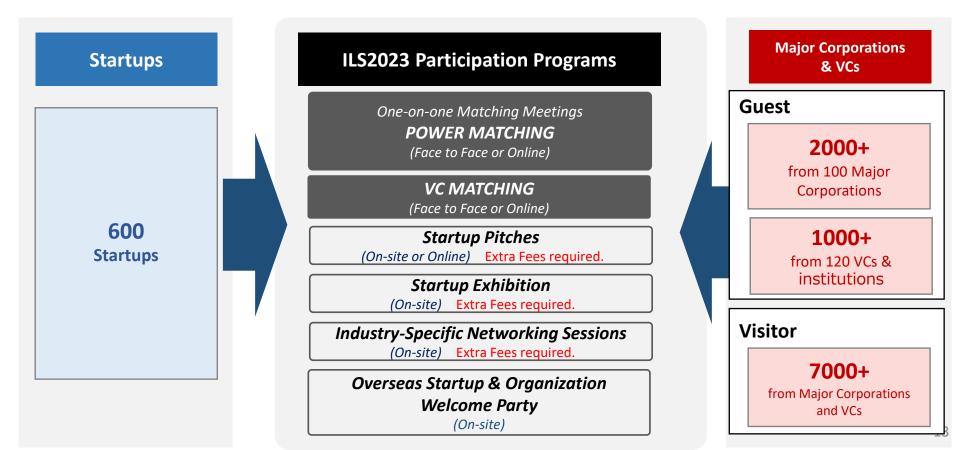

### **ILS2023** Overview

Asia's largest open innovation matching event with over 2,000 key people participating from more than 500 departments at 100 major corporations that are actively looking to collaborate with startups.

### ◆ POWER MATCHING / VC MATCHING

- Face-to-Face Meeting
- Online Meeting

: Dec. 4 - Dec. 7 @Toranomon Hills, Tokyo : Nov. 27 - Nov. 30, Dec. 11 - Dec. 20 @ILS Platform

**Startup Pitch / Startup Exhibition / Overseas Startup & Organization Welcome Party** 

: Dates: Dec. 4 - Dec. 7

@ Hybrid event

Startups can hold efficient business meetings with many major corporations and VCs at once by participating in " POWER MATCHING " + "VC MATCHING"

- **1.** Ability to meet directly with decision-makers and key persons at major companies You can meet with key persons from R&D and BD sectors who are interested in partnering with startups. Since about 80% of participants are executive class, you can speed up the partnership process.
- 2. Request meetings with major corporations directly by searching their needs Browse interesting fields, expected proposals, purpose of attending by major corporations and send direct meeting requests(\*1) to major corporations.

### **Participation Packages for Overseas Startups**

| Menu                                                                     | Basic<br>Package               | Pitch<br>Package                | Exhibition<br>Package         | Premium<br>Package              |
|--------------------------------------------------------------------------|--------------------------------|---------------------------------|-------------------------------|---------------------------------|
| POWER MATCHING meetings<br>*Free Japanese-English interpreters available | Online , Face-to-Face, or Both |                                 |                               |                                 |
| VC MATCHING meetings                                                     | Online , Face-to-Face, or Both |                                 |                               |                                 |
| ILS Startup Pitch as a speaker<br>*Please refer to page 15 for details.  | _                              | <b>Yes</b><br>Online or On-site | _                             | <b>Yes</b><br>Online or On-site |
| Booth at ILS Startup Exhibition<br>*Please refer to page 16 for details. | _                              | -                               | <b>2 days</b><br>On-site      | <b>2 days</b><br>On-site        |
| Networking Sessions                                                      | 3 people                       | 3 people                        | 3 people                      | 5 people                        |
|                                                                          | 22,000 yen<br>(tax included)   | 165,000 yen<br>(tax included)   | 198,000 yen<br>(tax included) | 297,000 yen<br>(tax included)   |