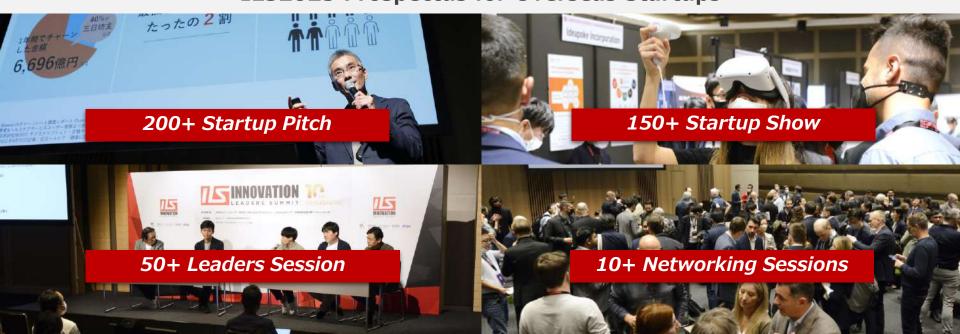

### Asia's Largest Open Innovation Conference with a total of 16,982 participants and 2,890 business meetings held

The 10th ILS was held as a hybrid of events this year (face-to-face and online). More than 600 startups and 100 major corporations participated in POWER MATCHING, the main matching program for creating innovation, which was also held separately both face-to-face and online. It achieved 2,890 business meetings. In addition, 182 overseas startups from 27 countries participated in the event.

### What is the ILS POWER MATCHING?

POWER MATCHING is a program on the cutting-edge of open innovation where more than 100 major corporations and over 600 startups hold nearly 3,000 one-on-one business meetings in search of opportunities to collaborate.
 The previous POWER MATCHING created 969 new innovation deals.

Exhibition Booth & Startup Pitch [Feedback from Overseas Startups & Organizations]

- Companies that had booths and made pitches obtained more than 7 times the number of contacts compared to those that participated in POWER MATCHING.
- Almost 90% of the invited startups were satisfied with the results they obtained.