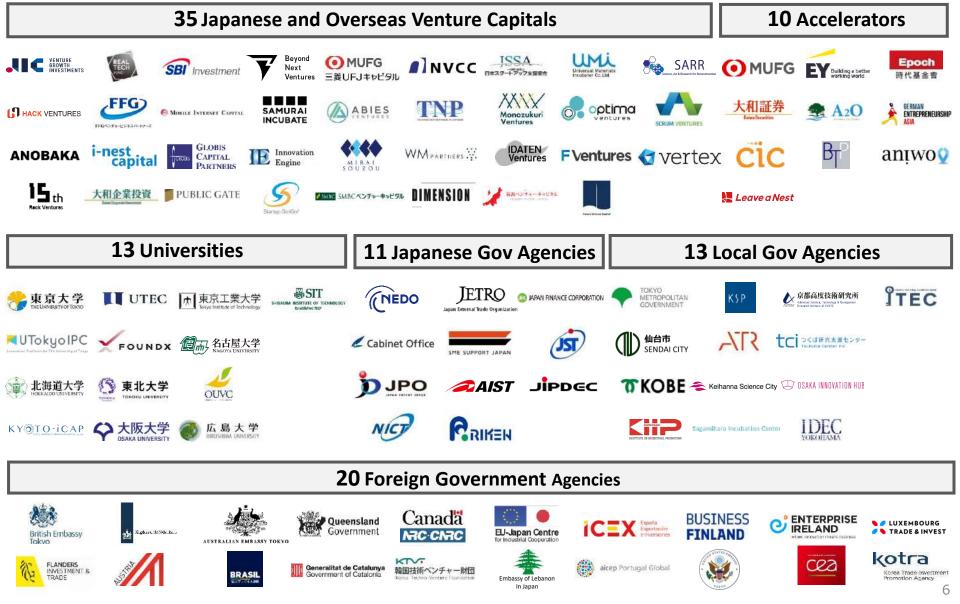

### **POWER MATCHING [Advisory Board Members]**

Only promising startups recommended by the ILS Advisory Board, which is made up of more than 100 leading Japanese and overseas organizations, can take part in POWER MATCHING (invitation-only system).