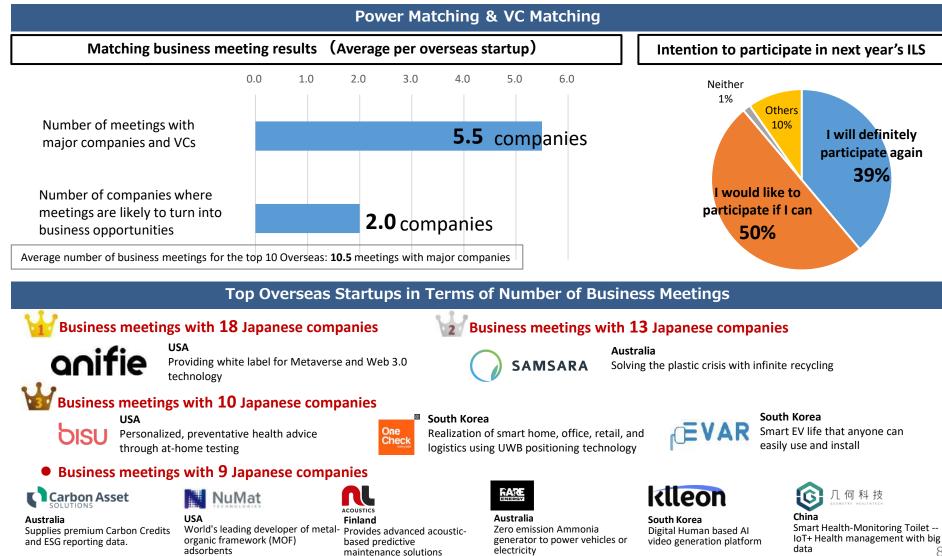

### **POWER MATCHING [Matchmaking Results]**

- On average, one business opportunity was created for every three business meetings, making this a highly accurate matching program.
- In terms of overseas companies, 182 promising startups from 27 countries participated.

### POWER MATCHING [Feedback from Overseas Startups]

- On average, overseas startups had business meetings with about 6 Japanese companies and secured business opportunities with 2 or more major companies.
- The most popular startups had business meetings with 18 companies, including major companies and VCs.
- About 90% of the overseas startups expressed their intention to participate in the next Power Matching.