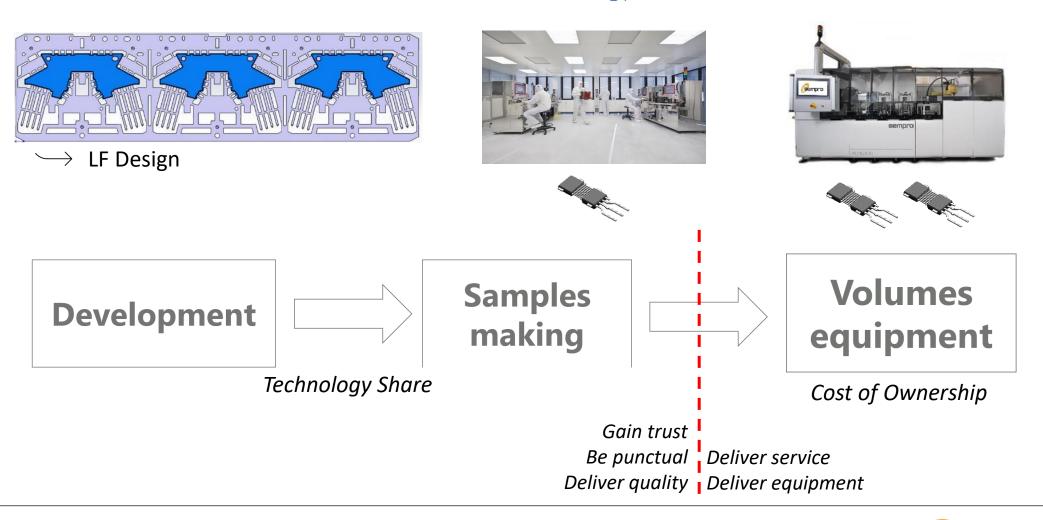

## Challenges Photonics

- Package surface cracks
- Innerbody cracks
- Surface pollutions during the process of trim and form / singulation
- Sensitivity during mechanical clamping on body- carrier
- Lead deformations
- We all need <u>extreme</u> precise solutions and Sempro is able to adopt to these needs in the field of trim form and Singulation

Sempro tooling and equipment is taking care of above challenges.