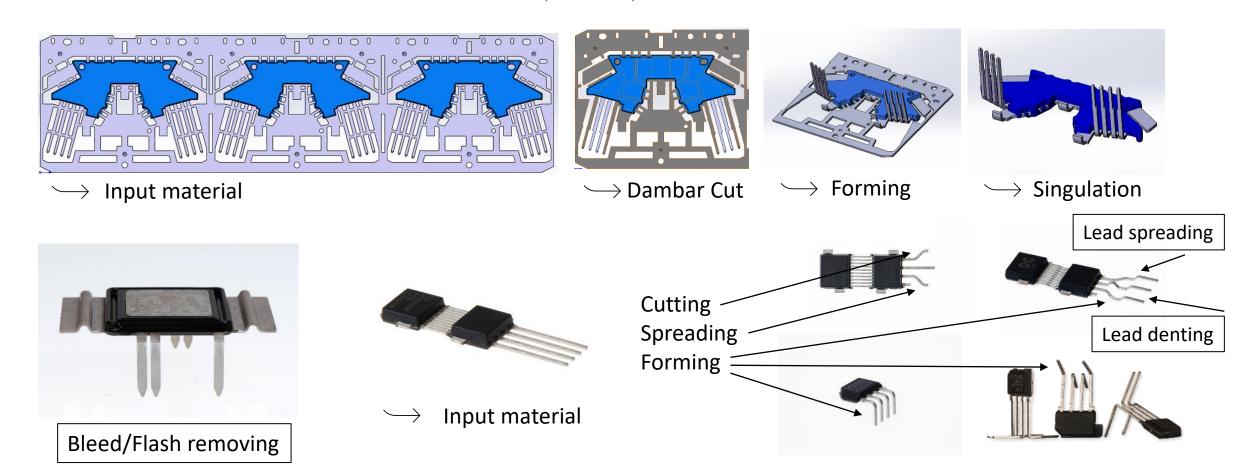

## Challenges Photonics

- Package surface cracks
- Innerbody cracks
- Surface pollutions during the process of trim and form / singulation
- Sensitivity during mechanical clamping on body- carrier
- Lead deformations
- We all need <u>extreme</u> precise solutions and Sempro is able to adopt to these needs in the field of trim form and Singulation

Sempro tooling and equipment is taking care of above challenges.