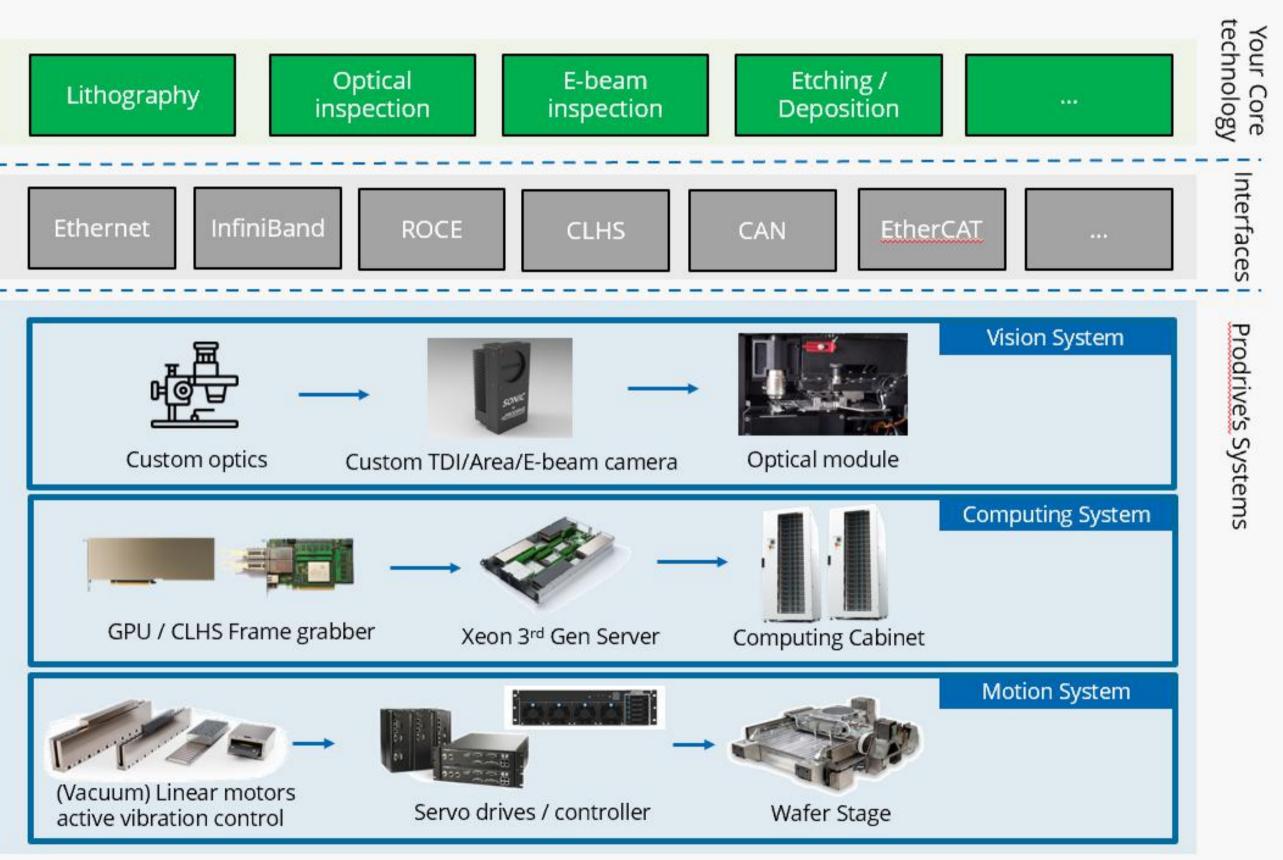

## Prodrive as a System provider

To achieve maximum efficiency with limited R/D resources, it is important for tool manufacturers to prioritize and focus on their core technologies.

Prodrive is a system provider that supports customers in their unique technology development by offering various subsystems for advanced semiconductor equipment.

Our products support various communication interfaces and contribute to maintaining the market-leading position of customers' products by providing short time-to-market with high performance and quality.