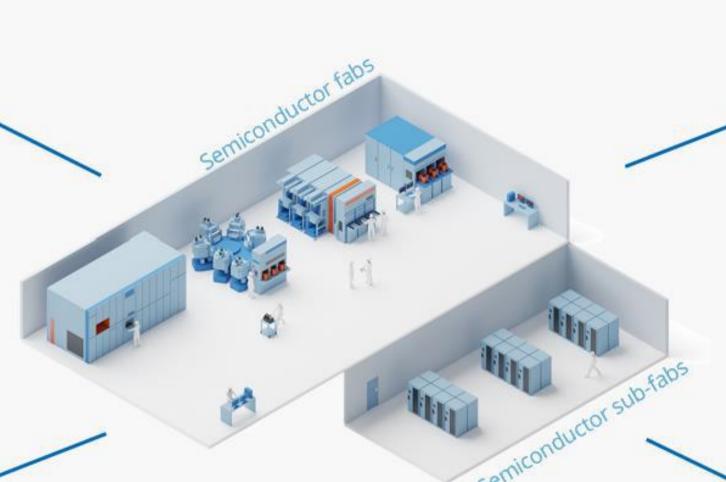

# Supplier for "More than MOORE"

# System supplier for semiconductor equipment

## Prodrive as a System provider

To achieve maximum efficiency with limited R/D resources, it is important for tool manufacturers to prioritize and focus on their core technologies.

Prodrive is a system provider that supports customers in their unique technology development by offering various subsystems for advanced semiconductor equipment.