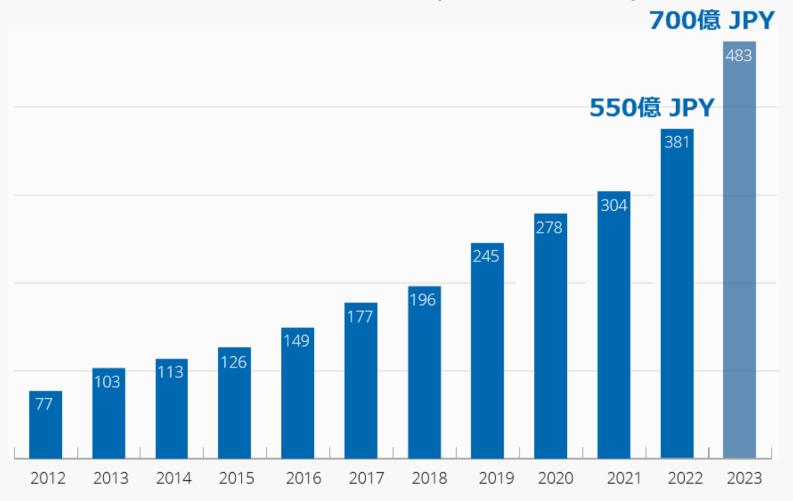

### AUTONOMOUS REVENUE GROWTH (IN MILLION EUR)

#### CONTRACT MANUFACTURING SERVICES (受託生産)

Prodrive manufacturing based on customer TPD.

Founded in 1993

One of the fastest-growing privately owned technology companies in Europe

CAGR 20% over last 20 years