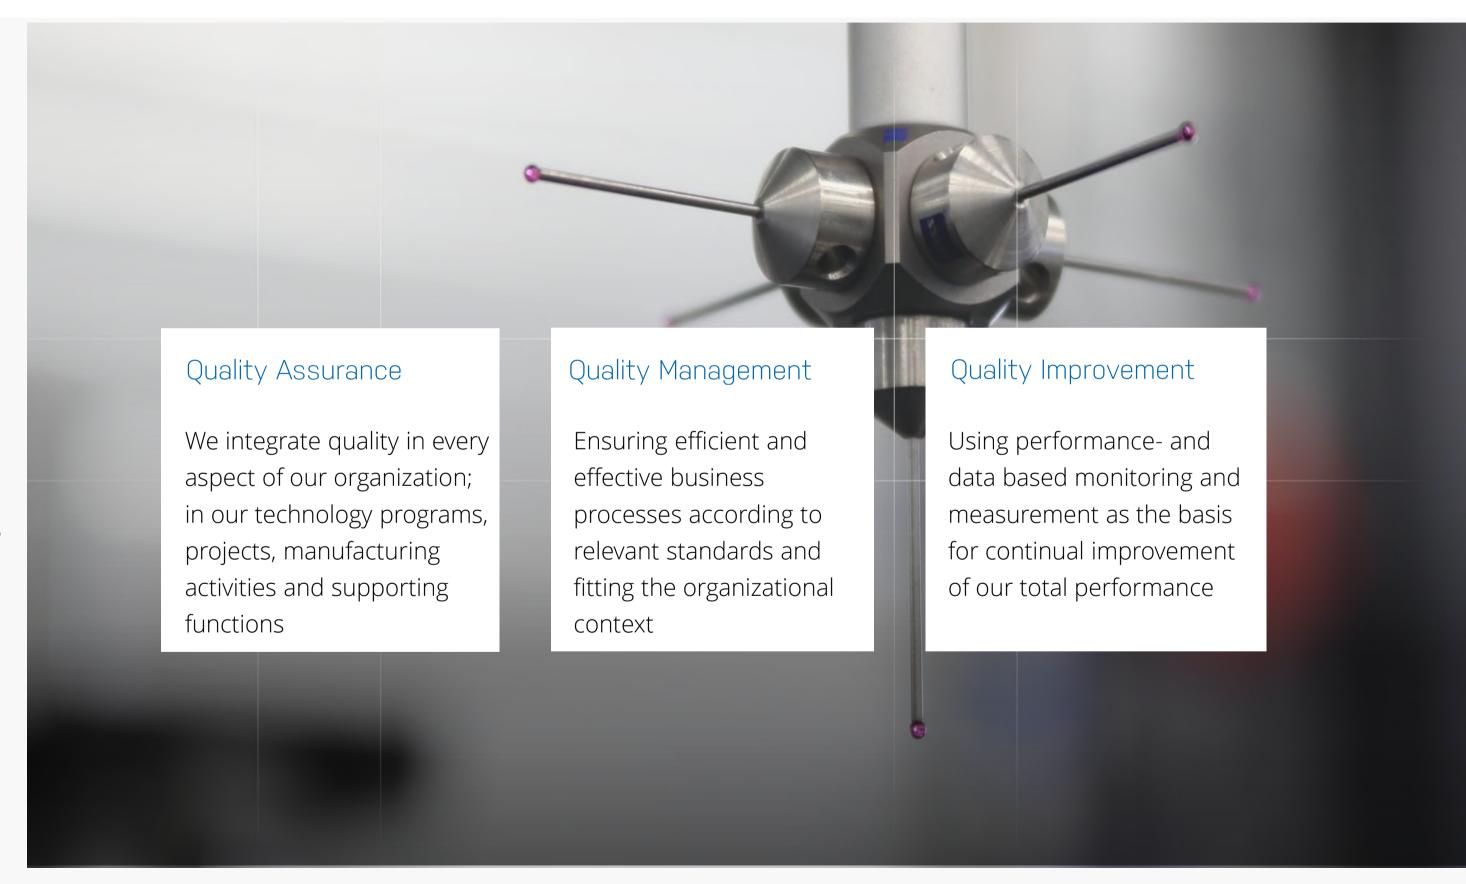

## Quality

"Quality is about meeting requirements, having a satisfied customer; to do what is agreed."